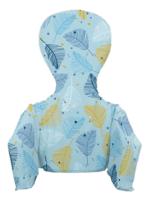

### AVAILABLE COLORS

Color: Black SKU: P71851-INS

Color: Silver Metallic SKU: P71846-INS

Color: Sightly Red SKU: P71854-INS

Color: Feather Blue SKU: P71856-INS

#### MATERIAL

Very comfortable 300D polyester - waterproof Easy to clean with a damp cloth