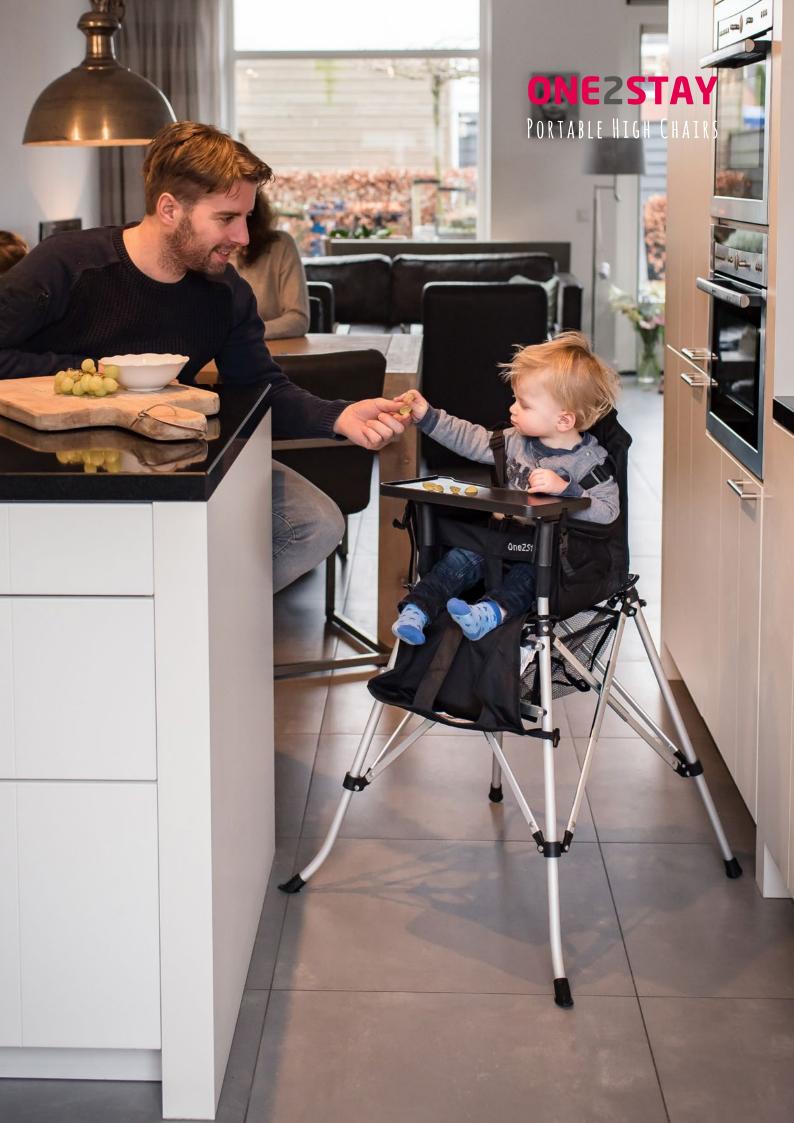

Our One2Stay High Chairs are perfect for daily use everywhere you go. Easy to fold and unfold in just seconds! And with a weight of just 2,5kg (5,5 Lbs), very easy to take with in the included carry bag.

At home, in the garden, on vacation or just for a visit! Because of the compact and light design, very easy to take with, wherever you go.

After use very easy to store in just seconds.