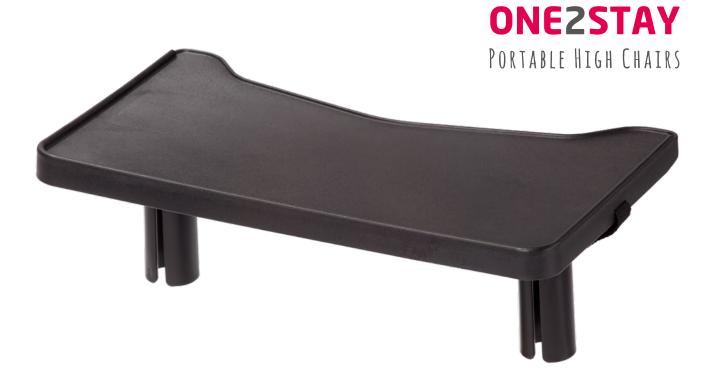

## ONE2STAY DINING TRAY

Color: Black SKU: D91645

#### BAG WITH DINING TRAY

Dimension: Folded: H 4,4 x W 34 x D 19 cm Weight: 0,450 Kg

DINING TRAY

Dimension: Unfolded: H 12 x W 34 x D 19 cm Weight: 0,425 Kg

MATERIAL Dining tray: PP / BPA Free Belt: Webbing

#### WASH CONDITIONS

Wipe off with a damp cloth. Only use a mild detergent.

#### USABILITY

Compatible with One2Stay 2.0 and the One2Stay Comfort Portable High Chair