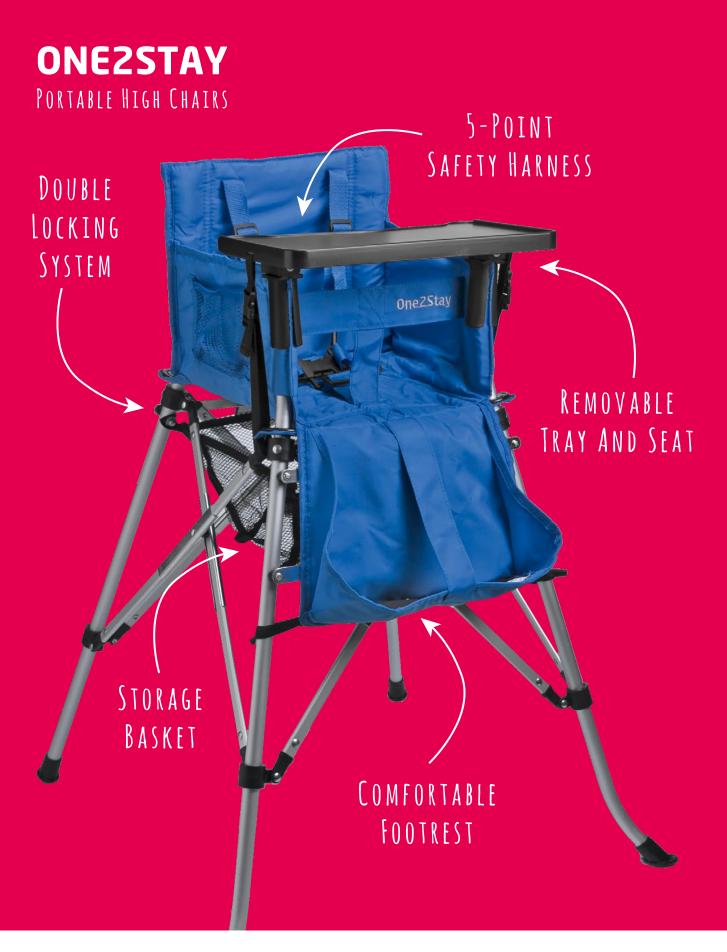

meet the latest safety standards. Developed by the experience of parents and grandparents self.

Join our family and take a look at our products and great selling program. You will be surprised what we can do for you!







### INNOVATIVE PRODUCTS

Functionality, safety, comfort, quality and a great design. That are the keywords for our folding high chairs and accessories. Each product is a unique selling item in the baby and outdoor branch and will be an eye-catcher in your store. Very easy to use and will give parents and grandparents all the comfort they need in this wonderful stage of their life.

At home, in the garden, on vacation or just for a visit! Because of the compact and light design, very easy to take with, wherever you go.

After use very easy to store in just seconds.





## ONE2STAY BASIC / BASIC+



#### HIGH CHAIR

Dimension: H (table altitude) 75 cm Weight: 2,4 Kg / 5,3 Lbs

FOOTREST / FRAME Material: Neoprene / Aluminum of the frame and hand wash

#### USABILITY AGE

For children in the age of 6 - 36 months or up to 25 kg (50 lbs) in weight

This product fulfils the standards EN 14988-1:2006 (E), EN 14988-2:2006 (E) + A1:2012-10, ASTM F 404, AS 4684-2009. EN71-3:2013, AS/NZS ISO 8124-3:2003. ©All rights reserved by WEPVAMA, The Netherlands. Designed in The Netherlands.



1 Aller



This product fulfils the standards EN 14988-1:2006 (E), EN 14988-2:2006 (E) + A1:2012-10, ASTM F 404, AS 4684-2009. EN71-3:2013, AS/NZS ISO 8124-3:2003. ©All rights reserved by WEPVAMA, The Netherlands. Designed in The Netherlands.





## ONE2STAY COMFORT



#### HIGH CH