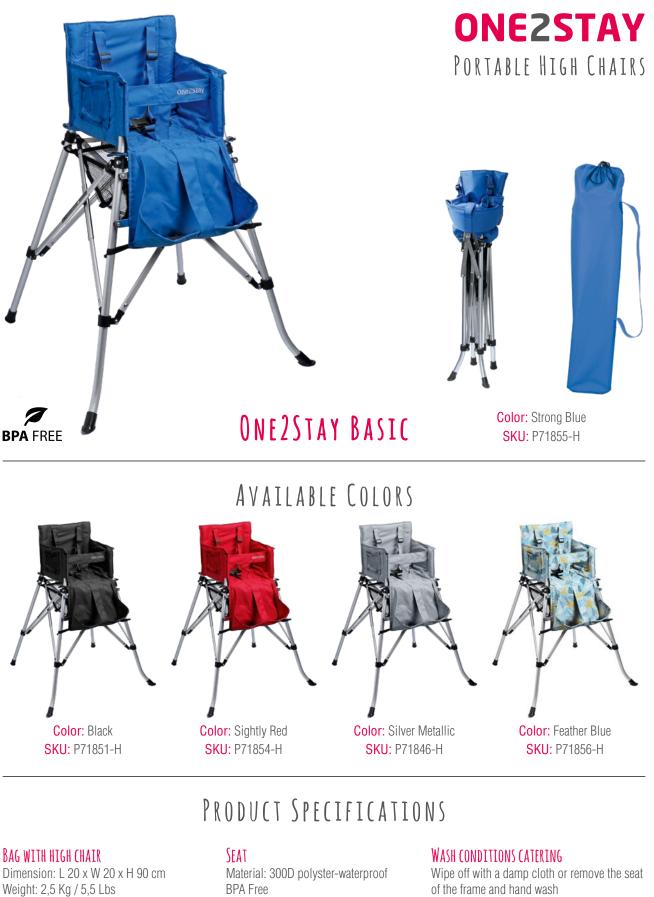

## ONE2STAY BASIC / BASIC+

#### HIGH CHAIR

Dimension: H (table altitude) 75 cm Weight: 2,4 Kg / 5,3 Lbs

FOOTREST / FRAME Material: Neoprene / Aluminum of the frame and hand wash

#### USABILITY AGE

For children in the age of 6 - 36 months or up to 25 kg (50 lbs) in weight

This product fulfils the standards EN 14988-1:2006 (E), EN 14988-2:2006 (E) + A1:2012-10, ASTM F 404, AS 4684-2009. EN71-3:2013, AS/NZS ISO 8124-3:2003. ©All rights reserved by WEPVAMA, The Netherlands. Designed in The Netherlands.