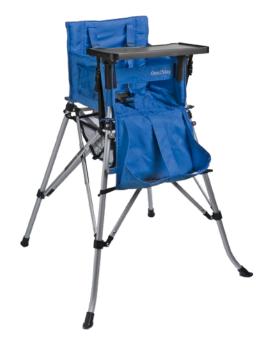

## ONE2STAY BASIC / BASIC+

#### HIGH CHAIR

Dimension: H (table altitude) 75 cm Weight: 2,4 Kg / 5,3 Lbs

FOOTREST / FRAME Material: Neoprene / Aluminum of the frame and hand wash

#### USABILITY AGE

For children in the age of 6 - 36 months or up to 25 kg (50 lbs) in weight

This product fulfils the standards EN 14988-1:2006 (E), EN 14988-2:2006 (E) + A1:2012-10, ASTM F 404, AS 4684-2009. EN71-3:2013, AS/NZS ISO 8124-3:2003. ©All rights reserved by WEPVAMA, The Netherlands. Designed in The Netherlands.