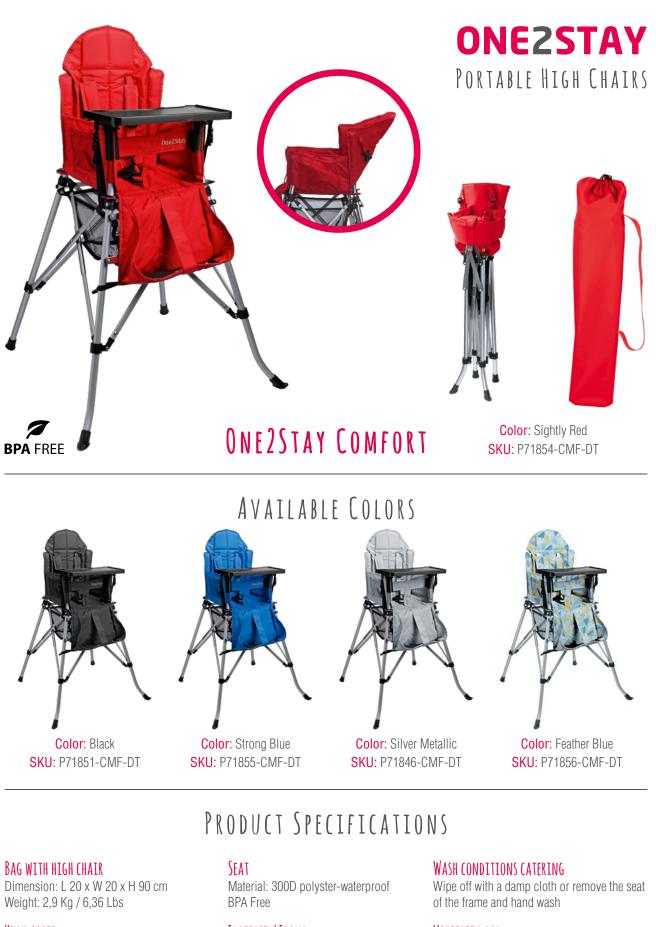

## ONE2STAY COMFORT

#### HIGH CHAIR

Dimension: H (table altitude) 75 cm Weight: 2,72 Kg / 5,99 Lbs

#### FOOTREST / FRAME

Material: Neoprene / Aluminum

#### **USABILITY AGE**

For children in the age of 6 - 36 months or up to 25 kg (50 lbs) in weight

### AVAILABLE COLORS

Color: Black SKU: P71851-INS

Color: Silver Metallic SKU: P71846-INS

Color: Sightly Red SKU: P71854-INS

Color: Feather Blue SKU: P71856-INS