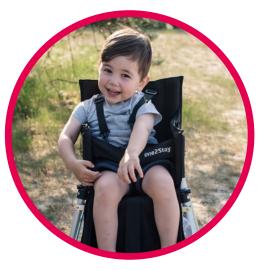

## ONE2STAY COMFORT

#### HIGH CHAIR

Dimension: H (table altitude) 75 cm Weight: 2,72 Kg / 5,99 Lbs

#### FOOTREST / FRAME

Material: Neoprene / Aluminum

#### **USABILITY AGE**

For children in the age of 6 - 36 months or up to 25 kg (50 lbs) in weight