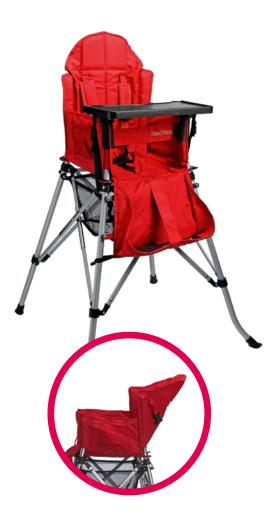

## ONE2STAY COMFORT

#### HIGH CHAIR

Dimension: H (table altitude) 75 cm Weight: 2,72 Kg / 5,99 Lbs

#### FOOTREST / FRAME

Material: Neoprene / Aluminum

#### **USABILITY AGE**

For children in the age of 6 - 36 months or up to 25 kg (50 lbs) in weight