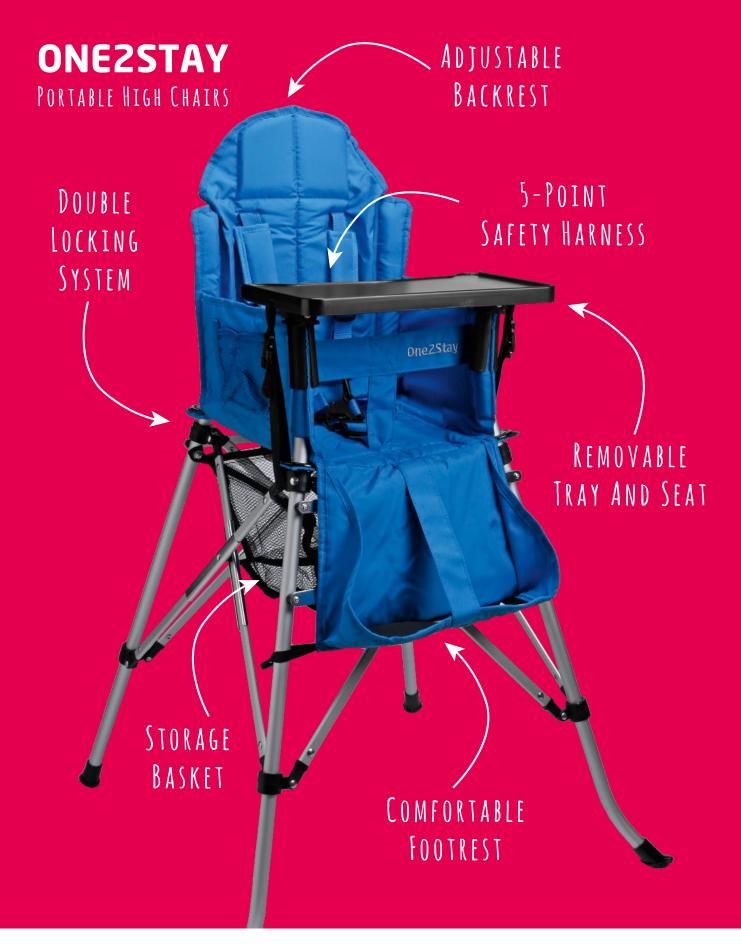

### INNOVATIVE PRODUCTS

Functionality, safety, comfort, quality and a great design. That are the keywords for our folding high chairs and accessories. Each product is a unique selling item in the baby and outdoor branch and will be an eye-catcher in your store. Very easy to use and will give parents and grandparents all the comfort they need in this wonderful stage of their life.

At home, in the garden, on vacation or just for a visit! Because of the compact and light design, very easy to take with, wherever you go.

After use very easy to store in just seconds.