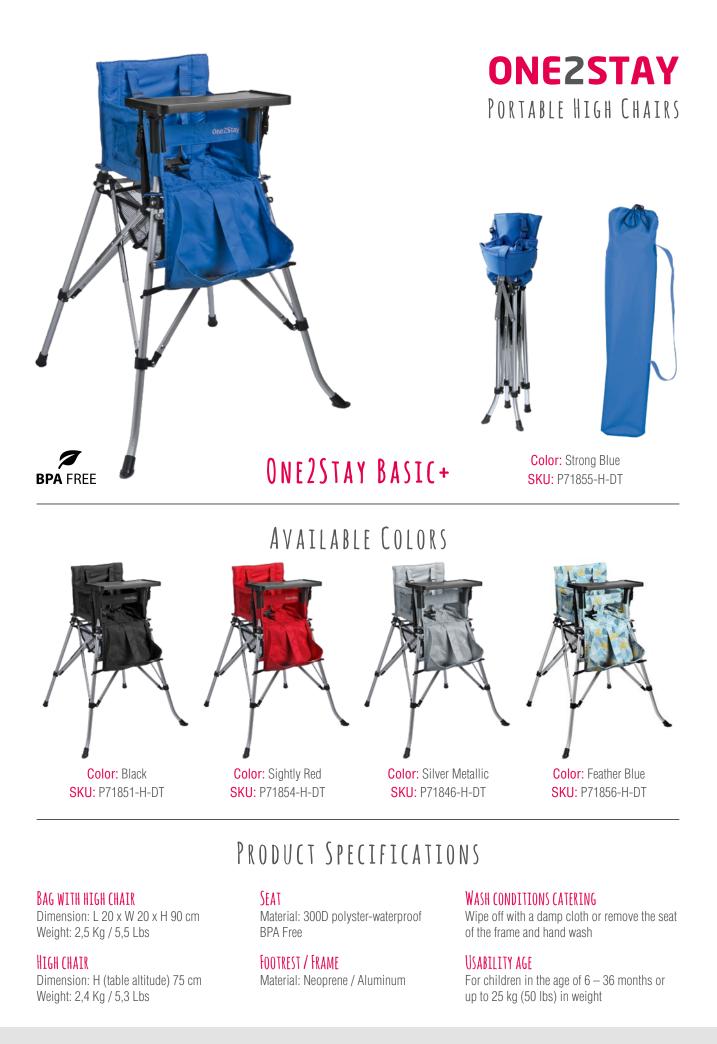

## ONE2STAY BASIC / BASIC+

#### HIGH CHAIR

Dimension: H (table altitude) 75 cm Weight: 2,4 Kg / 5,3 Lbs

FOOTREST / FRAME Material: Neoprene / Aluminum of the frame and hand wash

#### USABILITY AGE

For children in the age of 6 - 36 months or up to 25 kg (50 lbs) in weight

This product fulfils the standards EN 14988-1:2006 (E), EN 14988-2:2006 (E) + A1:2012-10, ASTM F 404, AS 4684-2009. EN71-3:2013, AS/NZS ISO 8124-3:2003. ©All rights reserved by WEPVAMA, The Netherlands. Designed in The Netherlands.