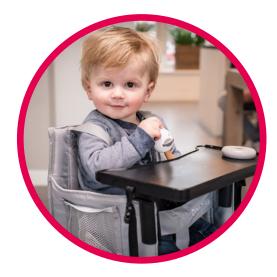

## ONE2STAY BASIC / BASIC+

#### HIGH CHAIR

Dimension: H (table altitude) 75 cm Weight: 2,4 Kg / 5,3 Lbs

FOOTREST / FRAME Material: Neoprene / Aluminum of the frame and hand wash

#### USABILITY AGE

For children in the age of 6 - 36 months or up to 25 kg (50 lbs) in weight

This product fulfils the standards EN 14988-1:2006 (E), EN 14988-2:2006 (E) + A1:2012-10, ASTM F 404, AS 4684-2009. EN71-3:2013, AS/NZS ISO 8124-3:2003. ©All rights reserved by WEPVAMA, The Netherlands. Designed in The Netherlands.